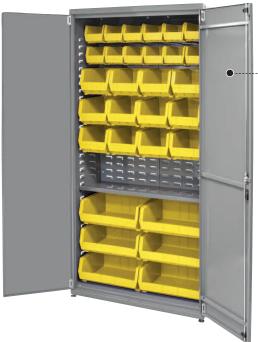

## STURDY STORAGE

Designed to securely store and organize valuable tools and parts, the ready-toassemble AkroBin cabinet offers users a variety of storage options, including four adjustable 100-pound-capacity shelves and a louvered back panel. Manufactured from 18-gauge steel with a 16-gauge steel base. the cabinet includes a flush-mount handle.

Akro-Mils www.akro-mils.com

BREATHE EASY The MediDock idle-elimination system is a full-service docking station for ambulances that provides stationary power for on-board batteries and medical equipment plus HVAC for temperature control inside the vehicle. Ambulance drivers can shut off their engines without fear of losing power to the batteries and any medical equipment that needs to be regulated at specific temperatures.