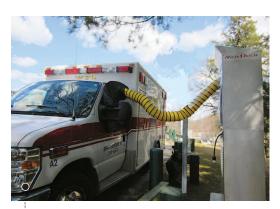

Akro-Mils www.akro-mils.com

BREATHE EASY The MediDock idle-elimination system is a full-service docking station for ambulances that provides stationary power for on-board batteries and medical equipment plus HVAC for temperature control inside the vehicle. Ambulance drivers can shut off their engines without fear of losing power to the batteries and any medical equipment that needs to be regulated at specific temperatures.

Medicaire, LLC • www.medicaire.net